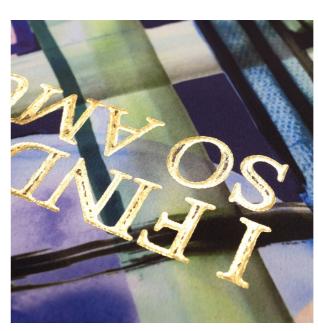

#### SUBLIMATION PRINTING + APPLICATION

MYLAR FILM GOLD/BUTTON

MYLAR GOLD/STUDS

GREEN/YELLOW STRASS

MYLAR FILM GOLD

#### SUBLIMATION PRINTING + APPLICATION

GOLDEN SPHERE

**GOLDEN PASTE** 

**GOLDEN PASTE** 

RED/BLACK STRASS