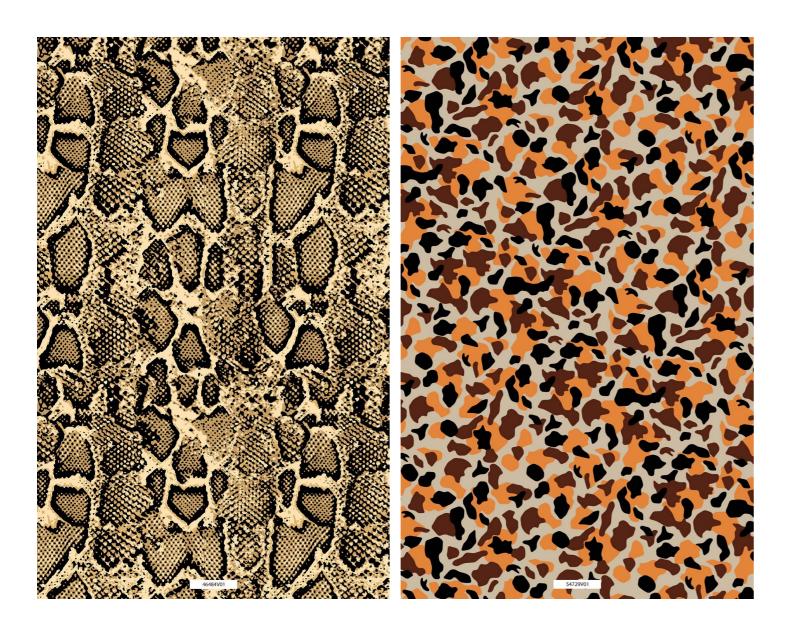

### ANIMALIER

SS · ANIMALIER VO1 WOMAN

↓ SS · ANIMALIER <sup>VO2</sup> **↓** SS · ANIMALIER <sup>V03</sup> WOMAN **WOMAN** 

**↓** SS · ANIMALIER <sup>V04</sup> **WOMAN** 

SS · ANIMALIER VO1 WOMAN

**WOMAN** 