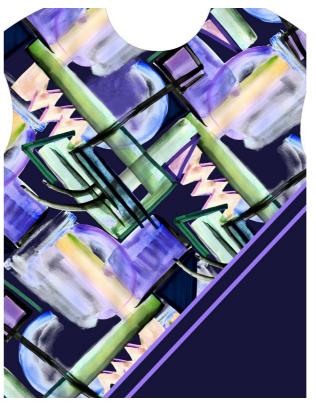

## GEOMETRIC

FW · GEOMETRIC<sup>V01</sup> WOMAN

↓ FW · GEOMETRIC VO4
WOMAN

**↓** FW · GEOMETRIC<sup>V01</sup> WOMAN

↓ FW · GEOMETRIC <sup>V02</sup>
WOMAN

↓ FW · GEOMETRIC VO4 WOMAN

FALL—WINTER (FW)

EUROPRINT · WOMAN READY TO WEAR COLLECTION — FW22