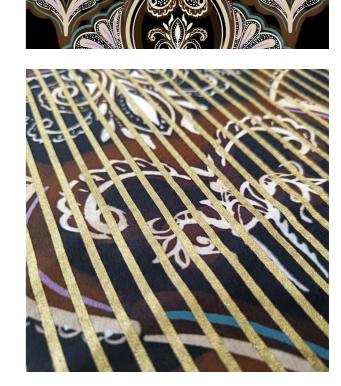

#### SUBLIMATION PRINTING + APPLICATION

MYLAR FILM GOLD/BUTTON

MYLAR GOLD/STUDS

GREEN/YELLOW STRASS

MYLAR FILM GOLD

#### SUBLIMATION PRINTING + APPLICATION

GOLDEN SPHERE

**GOLDEN PASTE** 

**GOLDEN PASTE** 

RED/BLACK STRASS