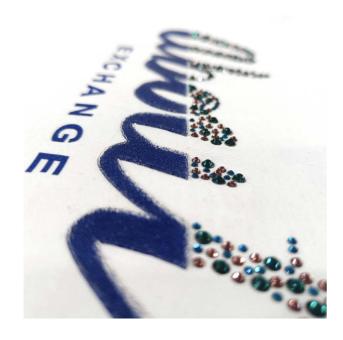

#### SUBLIMATION PRINTING + APPLICATION

MYLAR FILM GOLD/BUTTON

MYLAR GOLD/STUDS

GREEN/YELLOW STRASS

MYLAR FILM GOLD

#### SUBLIMATION PRINTING + APPLICATION

GOLDEN SPHERE

**GOLDEN PASTE** 

**GOLDEN PASTE** 

RED/BLACK STRASS