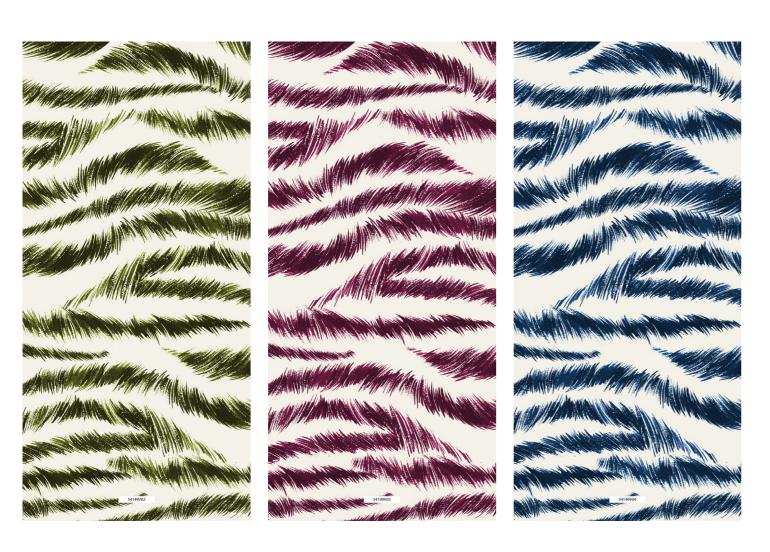

### ANIMALIER

SS · ANIMALIER VO1 WOMAN

↓ SS · ANIMALIER <sup>VO2</sup> **↓** SS · ANIMALIER <sup>V03</sup> WOMAN **WOMAN** 

**↓** SS · ANIMALIER <sup>V04</sup> **WOMAN** 

SS · ANIMALIER VO1 WOMAN

**WOMAN** 