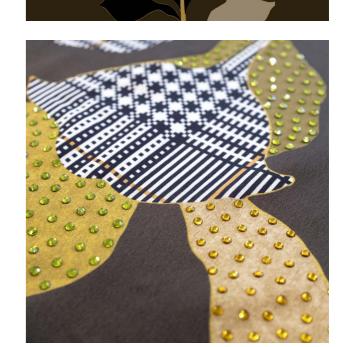

#### SUBLIMATION PRINTING + APPLICATION

GOLDEN SPHERE

**GOLDEN PASTE** 

**GOLDEN PASTE** 

RED/BLACK STRASS