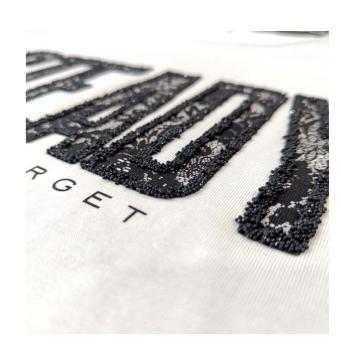

#### SUBLIMATION PRINTING + APPLICATION

MYLAR FILM GOLD/BUTTON

MYLAR GOLD/STUDS

GREEN/YELLOW STRASS

MYLAR FILM GOLD

#### SUBLIMATION PRINTING + APPLICATION

GOLDEN SPHERE

**GOLDEN PASTE** 

**GOLDEN PASTE** 

RED/BLACK STRASS