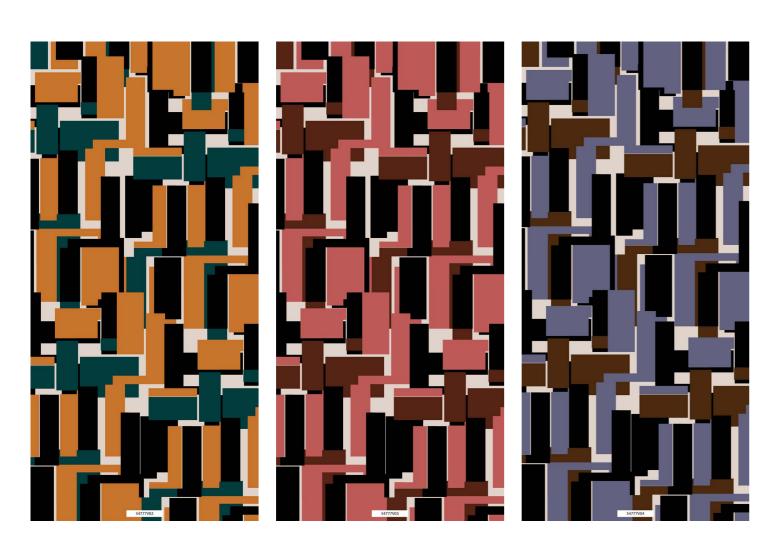

## GEOMETRIC

FW · GEOMETRIC<sup>V01</sup> WOMAN

↓ FW · GEOMETRIC VO4
WOMAN

**↓** FW · GEOMETRIC<sup>V01</sup> WOMAN

↓ FW · GEOMETRIC <sup>V02</sup>
WOMAN

↓ FW · GEOMETRIC VO4 WOMAN

FALL—WINTER (FW)

EUROPRINT · WOMAN READY TO WEAR COLLECTION — FW22