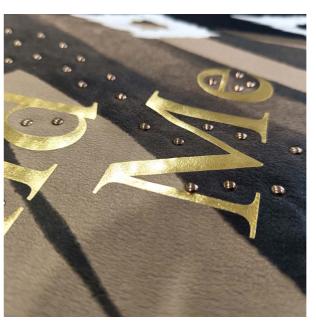

#### SUBLIMATION PRINTING + APPLICATION

MYLAR FILM GOLD/BUTTON

MYLAR GOLD/STUDS

GREEN/YELLOW STRASS

MYLAR FILM GOLD