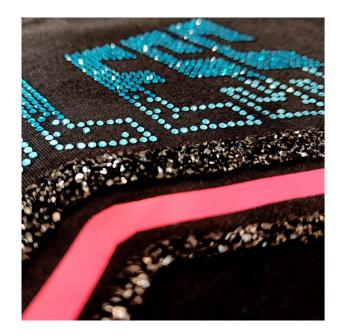

#### SCREEN PRINTING + APPLICATION

STRASSE/BLACK ROCK

STRASS/BLU CORAL

GOLDEN PASTE/PLOTTER

THICKNESS/MACULA

PERL/STRASS

STRASS/SILVER ROCK

**BLACK CORAL** 

PLOTTER/PURPLE STRASS