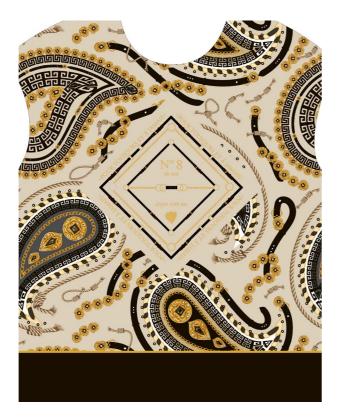

SPRING—SUMMER (SS)

EUROPRINT · WOMAN READY TO WEAR COLLECTION — SS22

SS · ETHNIC VO1 WOMAN

↓ SS · ETHNIC <sup>V02</sup>
WOMAN

↓ SS · ETHNIC VO3
WOMAN

↓ SS·ETHNIC VO4 WOMAN

↓ SS · ETHNIC V02
WOMAN

↓ SS · ETHNIC VO3
WOMAN

↓ SS · ETHNIC VO4
WOMAN

SPRING—SUMMER (SS)

EUROPRINT · WOMAN READY TO WEAR COLLECTION — SS22