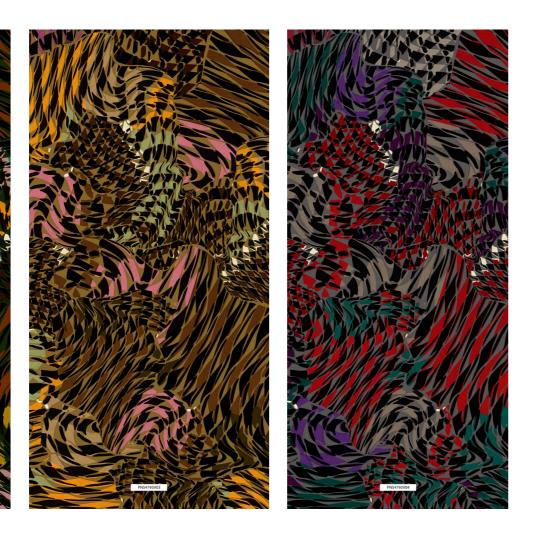

### ANIMALIER

SS · ANIMALIER VO1 WOMAN

↓ SS · ANIMALIER <sup>VO2</sup> **↓** SS · ANIMALIER <sup>V03</sup> WOMAN **WOMAN** 

**↓** SS · ANIMALIER <sup>V04</sup> **WOMAN** 

SS · ANIMALIER VO1 WOMAN

**WOMAN** 