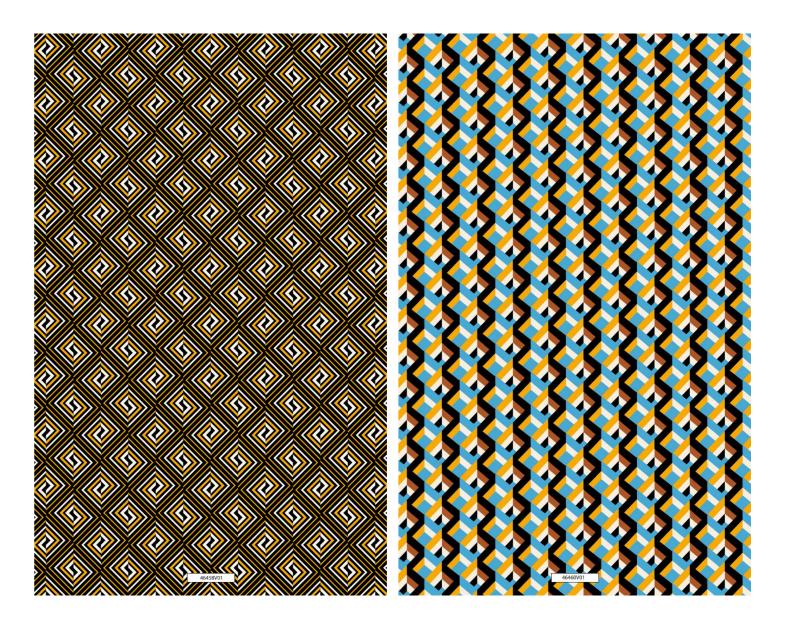

## GEOMETRIC

FW · GEOMETRIC<sup>V01</sup> WOMAN

↓ FW · GEOMETRIC VO4
WOMAN

**↓** FW · GEOMETRIC<sup>V01</sup> WOMAN

↓ FW · GEOMETRIC <sup>V02</sup>
WOMAN

↓ FW · GEOMETRIC VO4 WOMAN

FALL—WINTER (FW)

EUROPRINT · WOMAN READY TO WEAR COLLECTION — FW22