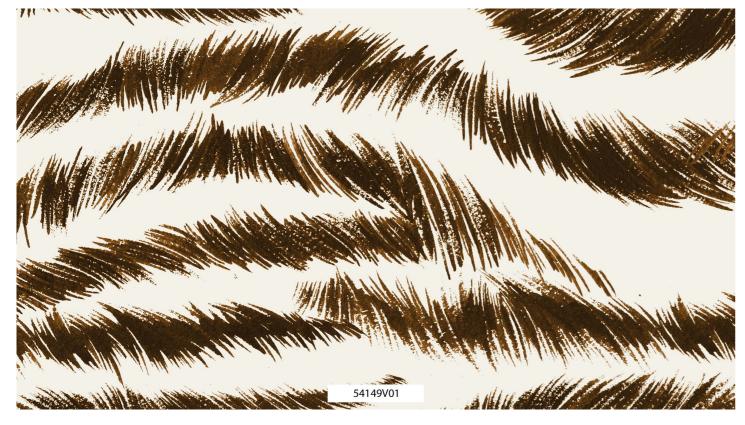

### ANIMALIER

SS · ANIMALIER VO1 WOMAN

↓ SS · ANIMALIER <sup>VO2</sup> **↓** SS · ANIMALIER <sup>V03</sup> WOMAN **WOMAN** 

**↓** SS · ANIMALIER <sup>V04</sup> **WOMAN** 

SS · ANIMALIER VO1 WOMAN

**WOMAN** 